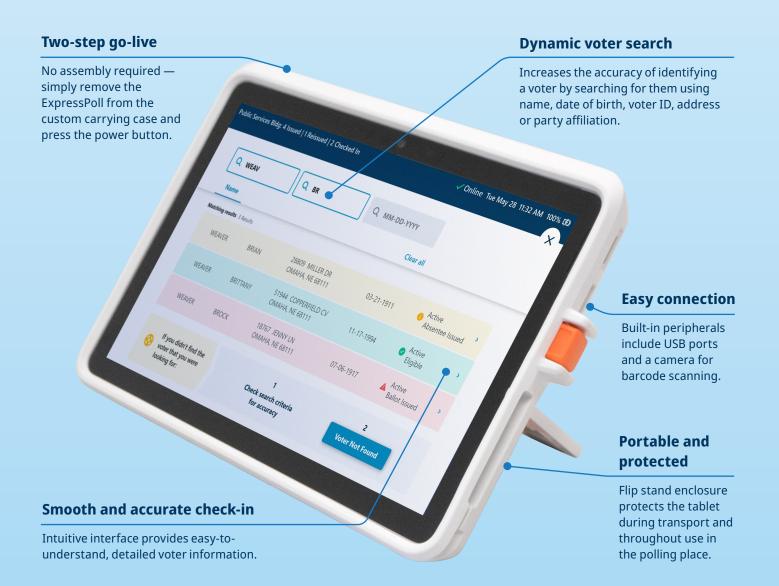

#### Quick and accurate voter verification for poll workers

- On-screen prompts guide poll workers through each step of the process.
- Poll workers can confidently complete a voter look-up and issue the correct ballot using minimal steps.
- Voter records displayed in search results use actionable color coding, making it easy for poll workers to understand the relevant action they need to take and reducing the time it takes to process a voter.
- Poll workers are able to quickly redirect voters who appear at the wrong polling place and provide detailed information for their correct voting location.